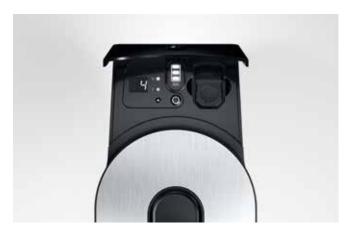

#### Maximum convenience

The Cool Control is easy to operate and offers maximum convenience. Milk can be added quickly and easily without needing to remove the milk container. The digital temperature display and precisely fitting cover ensure easy handling. The integrated Peltier cooling element ensures that the milk is kept at a temperature of 4 °C, providing the optimum conditions for perfect speciality coffees with milk. Furthermore, the stainless steel milk container, handle, metal tube and adapter can be washed in the dishwasher, making daily cleaning a breeze.