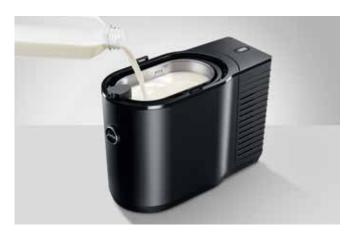

#### Maximum convenience

The Cool Control is easy to operate and offers maximum convenience. Milk can be added quickly and easily without needing to remove the milk container. The digital temperature display and precisely fitting cover ensure easy handling. The integrated Peltier cooling element ensures that the milk is kept at a temperature of 4 °C, providing the optimum conditions for perfect speciality coffees with milk. Furthermore, the stainless steel milk container, handle, metal tube and adapter can be washed in the dishwasher, making daily cleaning a breeze.