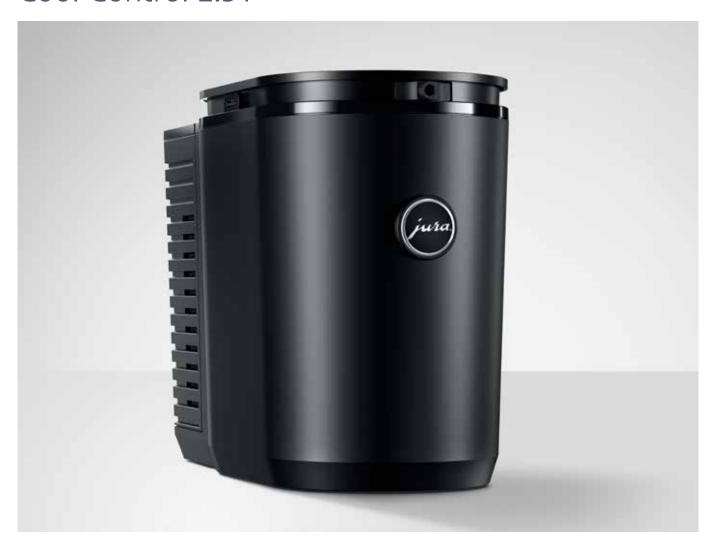

# Cool Control 2.5 l

### Elegant design

The Cool Control reflects the classic JURA look. Premium materials, a cover made of high-quality 1.5 mm thick stainless steel and elegant ventilation slots accentuate the Cool Control's design. With its clean, minimalist lines, the Cool Control 2.51 harmonises with any JURA coffee machine from the X and GIGA X lines.