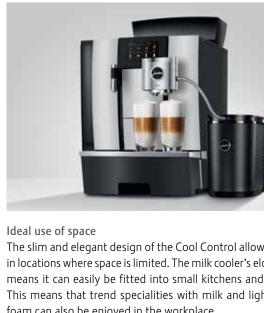

The slim and elegant design of the Cool Control allows it to be used in locations where space is limited. The milk cooler's elongated shape means it can easily be fitted into small kitchens and break rooms. This means that trend specialities with milk and light, frothy milk foam can also be enjoyed in the workplace.